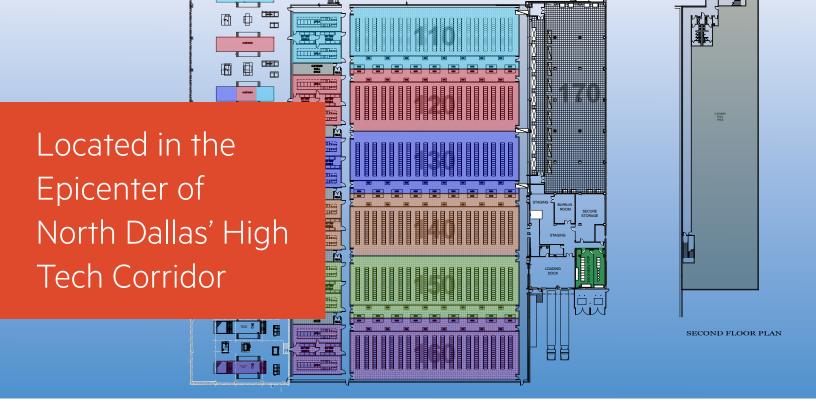

# Data Center Benefits & Differentiators

907 Security Row is part of Digital Realty's 69-acre datacampus located in the heart of North Dallas' high tech corridor.

- 25 miles from Dallas/Fort Worth International Airport
- 15 miles from Downtown Dallas
- 15 miles from Dallas Love Field Airport
- Onsite 138 kV substation

#### Facility

- Approximately 70,000 sq ft of 36" raised floor space
- 12' high ceiling above raised floor
- 8,400 kW of UPS Power served with dual feeds from a dedicated 138kV/12.47kV substation
- Options include dedicated N, N+1 or 2N electrical and mechanical systems to serve your suite