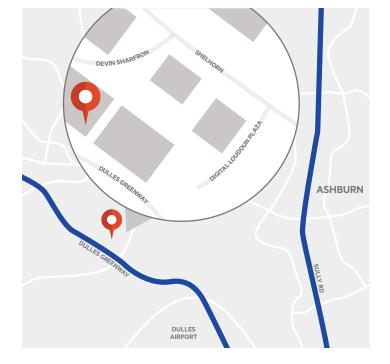

43940 Digital Loudoun Plaza, Building G ASHBURN, VIRGINIA

## Location

A short drive from Washington Dulles International Airport via Dulles Greenway, Building G at 43940 Digital Loudoun Plaza will also have access to Washington Metro's Silver Line from a planned nearby station.