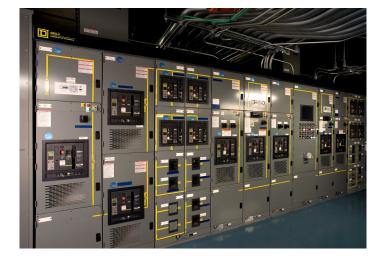

## **Utility Power Capacity**

• 6,750 (kW)

### **UPS Power Capacity**

3,600 (kW) at N+1

## Generator Power Capacity

6 MW at N+1