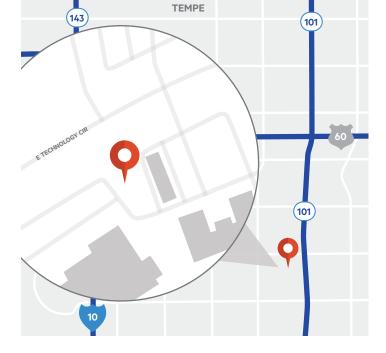

## Location

Located in the Arizona State University Research Park, the facility at 2055 E. Technology Place benefits from a dynamic business community as well as an extensive research university within a recreational park.