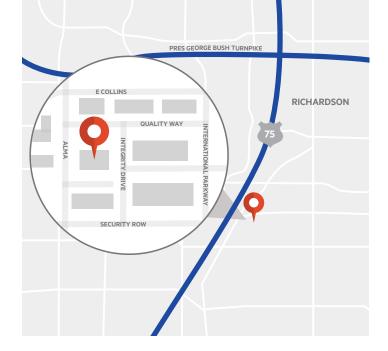

# 1232 Alma Road

RICHARDSON, TX

#### Location

1232 Alma Road is adjacent to a DART Bus stop and located right off U.S. Highway 75 (Central Expressway), 25 miles from DFW International Airport, and 15 miles from Downtown Dallas and Dallas Love Field Airport.