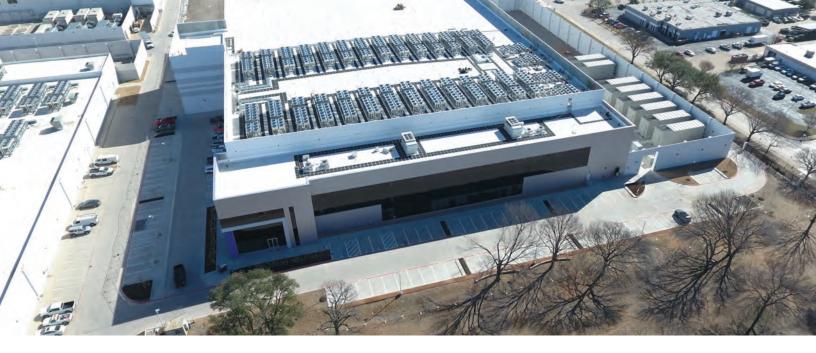

# 1210 Integrity Drive, RICHARDSON, TEXAS

## Why 1210 Integrity Drive?

Digital Realty's datacenter at 1210 Integrity Drive is on a 7.73-acre green field in our 69-acre data campus known as Digital Dallas. Electrical service to the park is served by diverse substation feeders to our dedicated, privately owned, substation, which can deliver up to 100 MW of power.

### Location

1210 Integrity Drive is a multitenant facility with approximately 269,172 square feet of raised floor space and 36MW of IT load and is located in the epicenter of North Dallas' Telecom Corridor right off U.S. Highway 75 (Central Expressway), 25 miles from Dallas/Fort Worth International Airport, and 15 miles from Downtown Dallas and Dallas Love Field Airport.