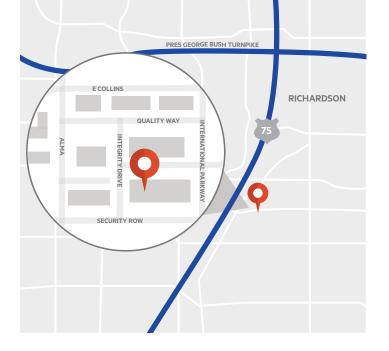

# 1210 Integrity Drive, RICHARDSON, TEXAS

### Location

1210 Integrity Drive is a multitenant facility with approximately 269,172 square feet of raised floor space and 36MW of IT load and is located in the epicenter of North Dallas' Telecom Corridor right off U.S. Highway 75 (Central Expressway), 25 miles from Dallas/Fort Worth International Airport, and 15 miles from Downtown Dallas and Dallas Love Field Airport.